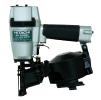

## 1-3/4" Coil Roofing Nailer

NV45AB2

- Side loading magazine, convenient and easy for quick replenishment
- Tool-less depth of drive adjustment for precision nailing/flush driving
- Carbide tipped push lever reduces wear
- Pneumatic nail feed mechanism powers both the nail advance and return for consistent operation even in the harshest of conditions